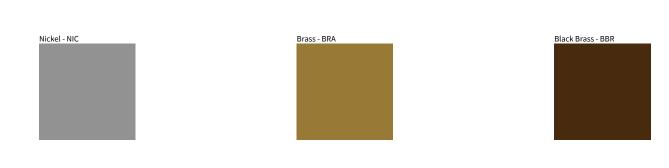

## **UNIVERSE ABSTRACT SUSPENSION**

COLOR FINISH CHAR

PROJECT TYPE NOTES QUANTITY DATE

Digital: Not all screens are calibrated the same, and therefore, colors will appear differently between screens. Physical: When texture is involved, there will be variations in color, character and tone within a product series and between product families.

Brass, nickel and copper are natural minerals and can potentially change color and show marks over time. We cannot guarantee the color appearance as the material transforms.

Availble for International specifications by adding 'INT' at the end of the existing Model #. For assistance on 'custom' specifications, contact zteam@zaneen.com. In a constant effort to supply the best product, we reserve the right to change specifications or materials without notice. The most recent specification sheets are found at zaneen.com